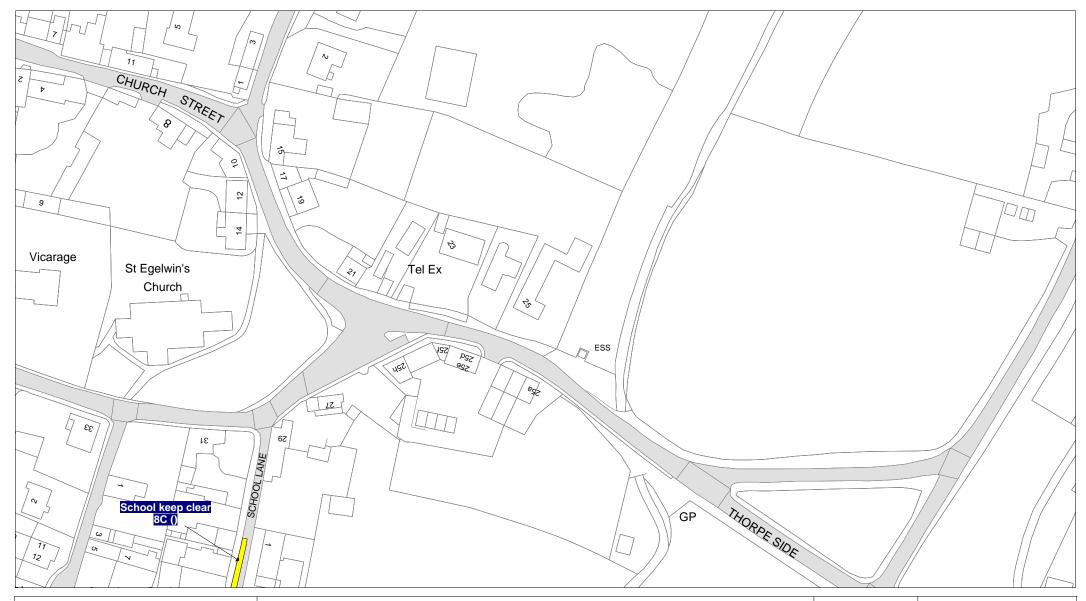

FIRST SCHEDULE
Plan(s) to be amended

SECOND SCHEDULE
New Plan(s)

ES147 – Scalford ET147 – Scalford FJ141 – Melton Mowbray

THE COMMON SEAL of THE LEICESTERSHIRE COUNTY COUNCIL was hereunto affixed this second day of May 2019 in the presence of

Mer

© Crown copyright. All rights reserved Leicestershire County Council Licence No. 100019271 2018

Tile Ref: ES147

| SCALE       | 1 : 1250   |
|-------------|------------|
| DATE        | 15/11/2018 |
| DRAWING No. |            |
| DRAWN BY    |            |
|             |            |