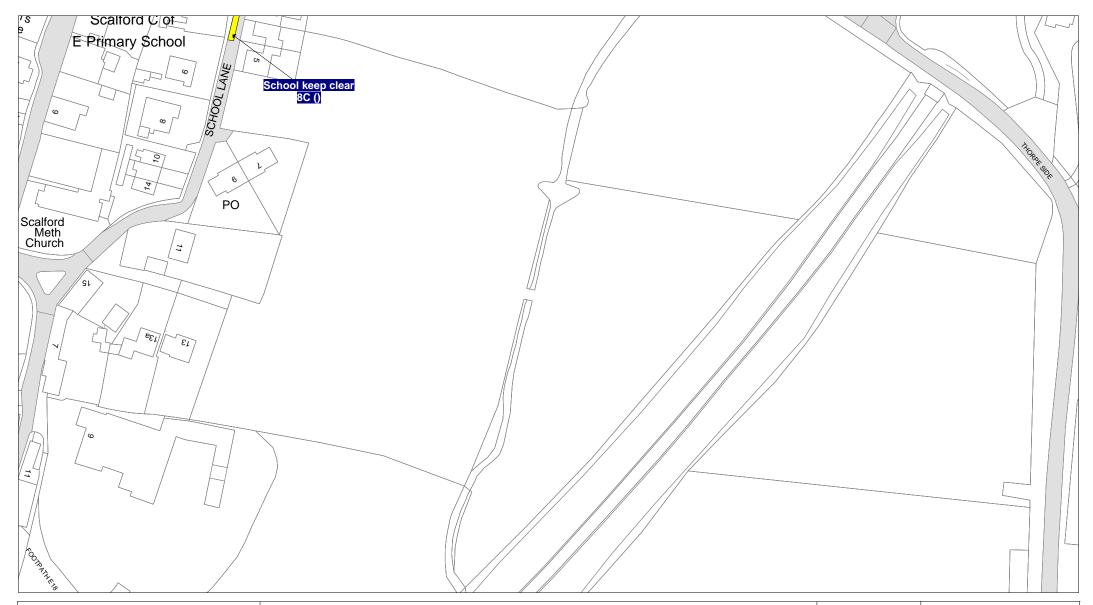

FIRST SCHEDULE
Plan(s) to be amended

SECOND SCHEDULE
New Plan(s)

ES147 – Scalford ET147 – Scalford FJ141 – Melton Mowbray

THE COMMON SEAL of THE LEICESTERSHIRE COUNTY COUNCIL was hereunto affixed this second day of May 2019 in the presence of

© Crown copyright. All rights reserved Leicestershire County Council Licence No. 100019271 2018

Tile Ref: ET147

| SCALE       | 1 : 1250   |
|-------------|------------|
| DATE        | 15/11/2018 |
| DRAWING No. |            |
| DRAWN BY    |            |
|             |            |