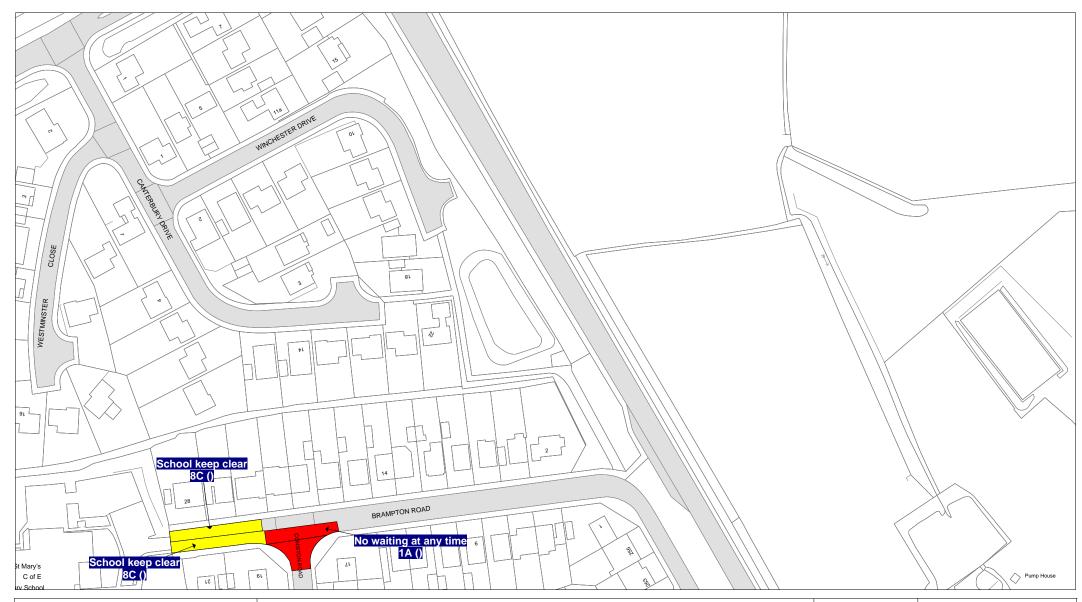

FIRST SCHEDULE
Plan(s) to be amended

SECOND SCHEDULE
New Plan(s)

ES147 – Scalford ET147 – Scalford FJ141 – Melton Mowbray

THE COMMON SEAL of THE LEICESTERSHIRE COUNTY COUNCIL was hereunto affixed this second day of May 2019 in the presence of

© Crown copyright. All rights reserved Leicestershire County Council Licence No. 100019271 2018

Tile Ref: FJ141

| SCALE       | 1 : 1250   |
|-------------|------------|
| DATE        | 15/11/2018 |
| DRAWING No. |            |
| DRAWN BY    |            |
|             |            |